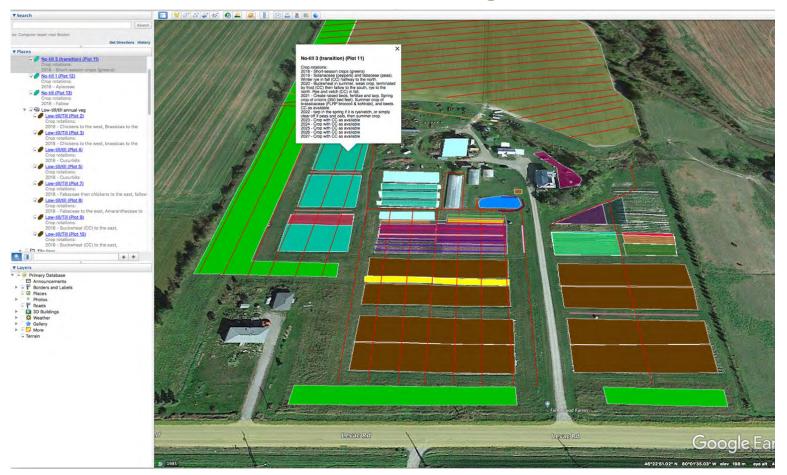

|        |          |        | -     | -     |
| Napoli F1                  | 55     |       | 4             | DS          |        |        |        | 50    |       |        |        |        |        |        |        |       | 130   |       |        |        |         | -       |        |        | 110   |       |      |        |        |        |        |          |        |       | 100   |
| Multi-coloured             | 35     |       | 4             | DS          |        | _      |        | - 50  |       |        |        |        |        |        |        |       | 1.30  |       |        |        |         | 1. I.I. |        |        | 110   |       |      | -      | 1.1    | (      | 1      | <u> </u> | -      | -     | 400   |

# **Production Records - Yearly Farm Plan**

=



#### **Production Records - Seedling Plan**

2021 Caracherers Calendula (Incl Direct Calers)

|    |                   | 5% - £                  | %       | .0        | .00         | 123 -      | Aria | l.   |      | 10                                    |       | B     | I       | ÷.                    | A       | ۵.       | ⊞       | 23        | •       | E.       | - 1     | . * 1    |
|----|-------------------|-------------------------|---------|-----------|-------------|------------|------|------|------|---------------------------------------|-------|-------|---------|-----------------------|---------|----------|---------|-----------|---------|----------|---------|----------|
|    | A .               | Zoom                    | c       | D         | E           | F          | G    |