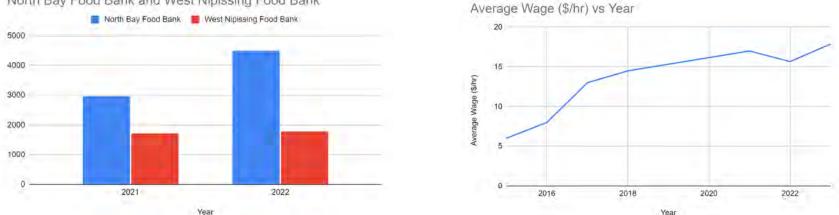

| 0   | PART NAME 3-8 101                            |                                           | H0840-577 10 1                                   |
|     |                                              | 11/7 <7/1-7 7AD                           | THUR AND THIN S                                  |
|     |                                              |                                           |                                                  |
|     |                                              |                                           | - minimum                                        |

# Telling our Story...

THANK-YOU TO ALL WHO DONATED

TOGETHER WE DONATED \$5450 OF LOCAL, ORGANIC PRODUCE



#### Social and Environmental Success

North Bay Food Bank and West Nipissing Food Bank



Work 7-4, Monday to Friday, May-October; 8-3:30 Monday to Friday, November-April

All full-time employees work 4 day weeks



#### Social and Environmental Success





# **Alternative Record Keeping Systems**

Tend (pay service/year)

Farmlite (opensource)

COG-Pro

Veggie Tables

And more ...

#### **Thank-you!**

Q & A time :)