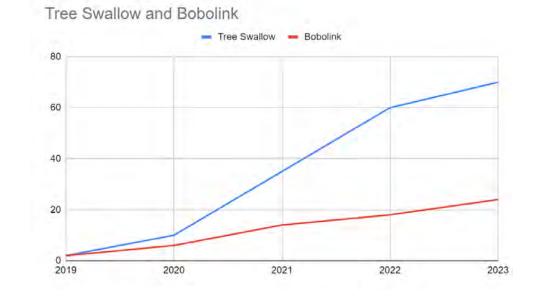

| 11/7 <7/1-7 7AD                           | THUR AND THIN S                                  |
|     |                                              |                                           |                                                  |
|     |                                              |                                           | - minimum                                        |

# Telling our Story...

THANK-YOU TO ALL WHO DONATED

TOGETHER WE DONATED \$5450 OF LOCAL, ORGANIC PRODUCE



#### Social and Environmental Success

North Bay Food Bank and West Nipissing Food Bank



Work 7-4, Monday to Friday, May-October; 8-3:30 Monday to Friday, November-April

All full-time employees work 4 day weeks



#### Social and Environmental Success





# **Alternative Record Keeping Systems**

Tend (pay service/year)

Farmlite (opensource)

COG-Pro

Veggie Tables

And more ...

#### **Thank-you!**

Q & A time :)